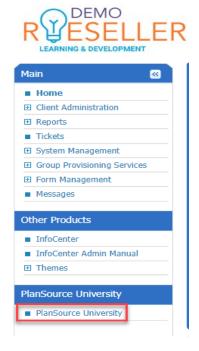

2. Access PlanSource University from the Reseller/Broker page.

- 3. Once you are in PSU (PlanSource University)
  - a. Type Reseller in the search box.
  - b. Change the drop down menu to Events.
  - c. Click the Search button.