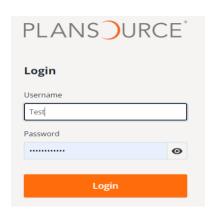

#### **Register for an Event**

All participants must have an account in the PlanSource Benefits Administration tool and be assigned to the Co-Sourced Broker Reseller Partner Group.

1. Log in to the PlanSource Ben Admin application.