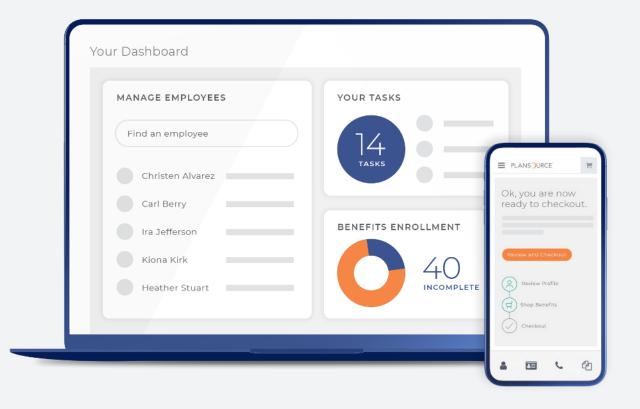

## **OE Experience & Guided Renewal**

Eliminate manual processes and hours of admin work with true end-to-end benefits administration automation

## **Decision Support**

Shop and enroll in benefits and see personalized recommendations powered by DecisionIQ