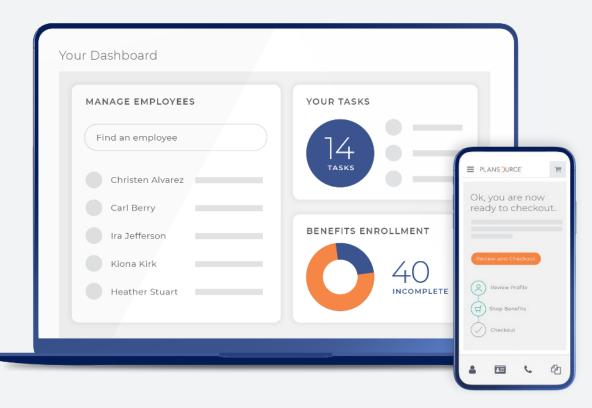

# **The Source**

An employer branded engagement application that connects employees to the entire benefits ecosystem and company news

## **OE Experience & Guided Renewal**

Eliminate manual processes and hours of admin work with true end-to-end benefits administration automation