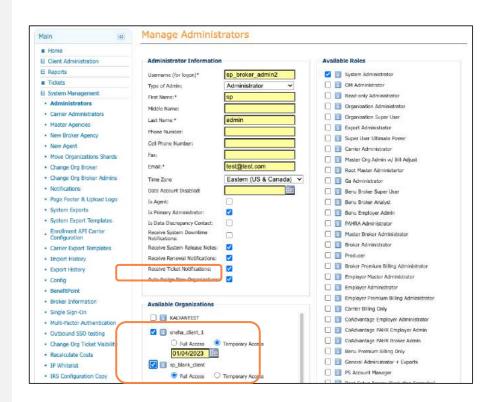

# Access Management for Broker Administrators

#### **Auto-Assign New Organizations**

 Capability reveals a new checkbox on broker administrators profile allowing them to be automatically assigned to newly created organizations instead of having to assign new organizations each time one is created.

#### **Administrator Expiration Dates**

 Capability provides the ability for an administrator to assign a user access to an organization for a specific period (i.e., expiration date)