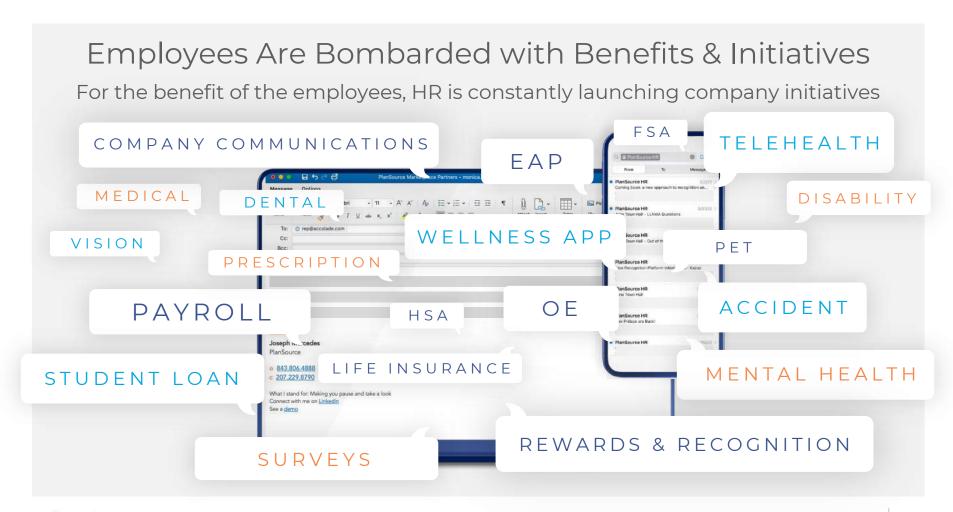

#### THE CHALLENGE

**15 MIN** 

EMPLOYEES
SPEND CHOOSING
BENEFITS

\$10,000

EMPLOYERS SPEND PER EMPLOYEE 80%

COMPANIES SAY EMPLOYEES DON'T READ COMPANY COMMUNICATIONS 85%

ADULTS HAVE A SMARTPHONE

# Multiple Systems to Access Health Benefits + Point Solutions + Company Info

#### SELECTIONS MADE BY CUSTOMERS GET LOST IN THE FLOW OF DAILY LIFE

- A. Apps are spread across mobile phones via individual apps
- B. Employees come into our platform annually
- C. Not all employees have a work email so customers cannot reach everyone
- D. Many plans and benefit options are across intranets or other portals