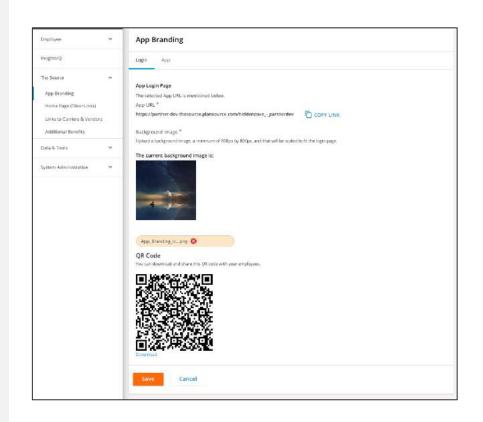

# **QR Code** in App Branding

- Static QR Code available for download
- HR Admins can use this to distribute The Source URL for employee use (via email, paper copy, etc.)

COMING SOON WITH THE WINTER RELEASE!