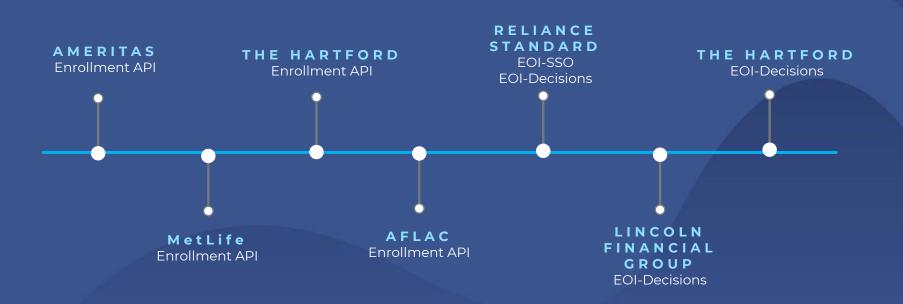

## New Integrations

360-API Integrations and Employee SSO

## 2023 Upcoming Integrations

Early Adopter Programs begin in the first half of 2023