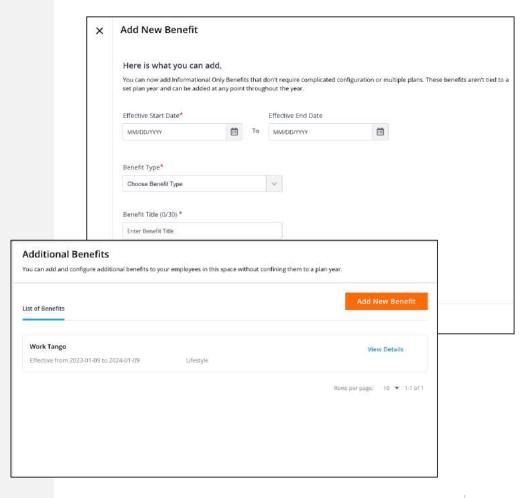

# Informational Benefits in The Source

- Ability to add and configure additional benefits for employees without confining them to a plan year
- You can also supplement these with key actions and extra benefit details!