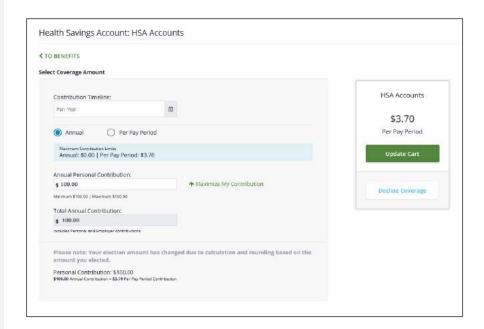

# **HSA Calculation Toggle**

- Problem: Under certain circumstances, incorrect calculations and rounding errors occurred with HSA and FSA deductions.
- Solution:
  - Simplified the HSA/FSA deduction calculation to make it more accurate and consistent in all scenarios
  - Introduced a new audit system to track changes that occur throughout the year
  - Addressed known HSA and FSA calculation bugs

Toggle Enabled on December 27, 2022