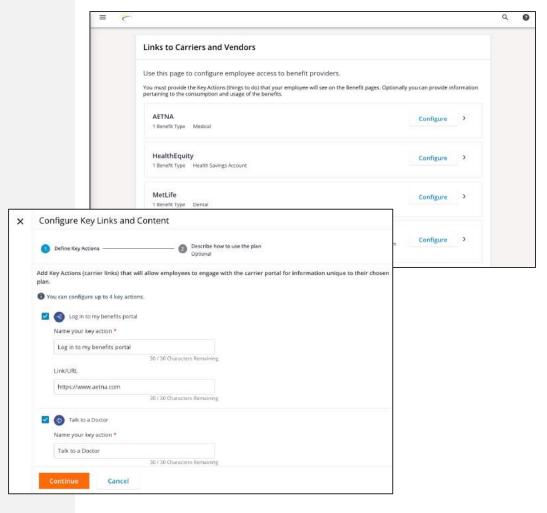

# **Key Actions** on Benefit Pages

- 4 Key Action links available to be added and customized on every benefit page
- Examples:
  - Log in to my benefits portal
  - Talk to a Doctor
  - Visit my Provider