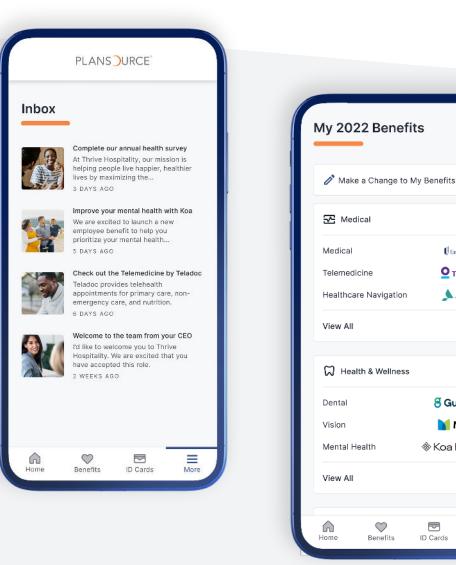

While benefits administration is the core of what PlanSource does, surrounding that are the features and components necessary to truly maximize the value of your benefits package. The Source is an employee engagement platform that increases benefit utilization and improves the total employee experience by putting everything they might need in one convenient spot. From benefits education to company news and messaging, The Source enables you to meet your employees in the palm of their hand.

### ENROLLMENT

Employees can shop, enroll in benefits and see suggestions powered by DecisionIQ

#### **FIND A DOCTOR**

Employees can find a provider and view ID cards conveniently from the palm of their hand PLANS URCE

Welcome to the team from your CEO

🤌 Make a Change to My Benefits

ID Cards

Mor

 $\rightarrow$ 

 $\overline{}$ 

[] UnitedHealthcare

O TELADOC.

Accolade

6 Guardian

MetLife

& Koa Health