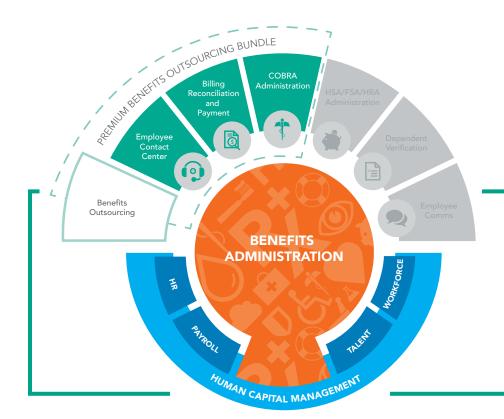

### **Premium Benefits Outsourcing**

With Premium Benefits Outsourcing, PlanSource is an extension of your HR team. We administer all aspects of your benefits program - from new hire and life event processing to integrations with your insurance carriers and payroll systems. Our benefits outsourcing service includes employee contact center, billing reconciliation and payment and COBRA administration. You can also add on a range of other services so that you can focus on more strategic items in your to-do list.

# What Services are Included with Premium Benefits Outsourcing?

System Configuration and Maintenance

New Hire, Life Event and EOI Processing

Data Exchange Operations, Auditing and Reconciliation

Eligibility Management and Urgent Coverage Resolution

Billing Reconciliation and Payment Services

COBRA Administration

Branded Employee Contact Center

## **Add-On Services**

Retiree Billing

Leave of Absence Billing

Dependent Verification

FSA/HSA/HRA Administration

QMCSO Processing

Examples of custom communication campaigns tailored for your workforce:

- Benefit Websites
- Benefit Guides (Print or Digital)
- Custom Videos