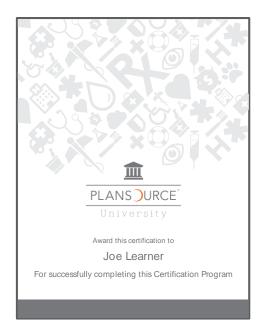

# Certificates and Badges

Once the certification program is completed the learners receive a system generated certificate.

30

## Certificates and Badges

Learners also have the ability to collect badges for individual courses as more content is made available.

We currently have over 150 badges loaded to the platform.

31