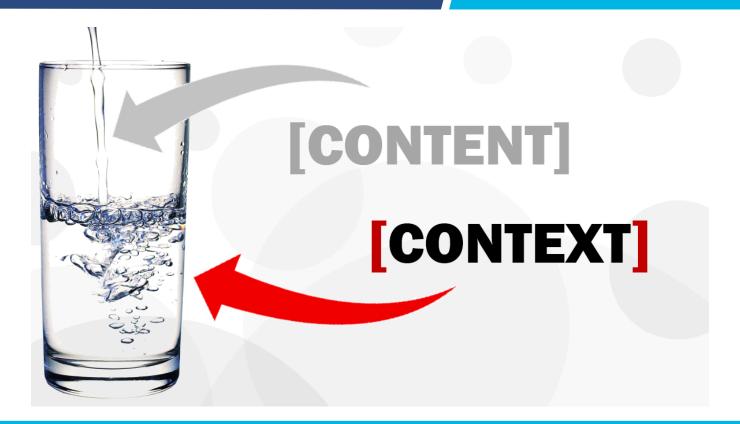

# Making PlanSource University Successful

- Focus on context
- Understanding mindsets
- Coupling reflection to real work
- Measuring results and progress