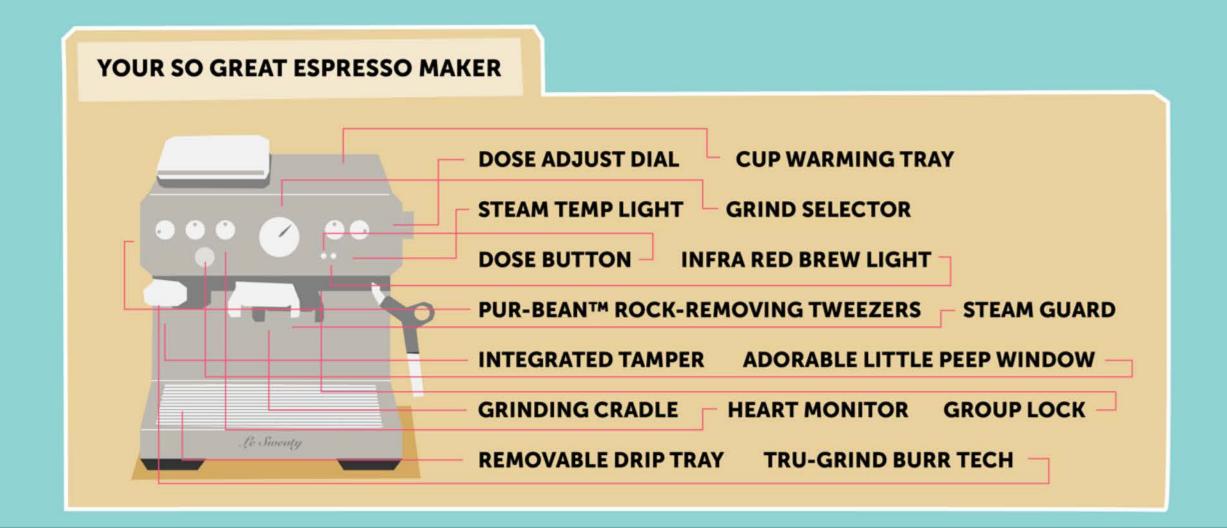

## If benefits offerings were an espresso machine, here's what you may see...

# WIIFM IS NOT THE THING

STEAM TEMP LIGHT

DOSE BUTTON

**GRIND SELECTOR** 

**INTEGRATED TAMPER** 

**GRINDING CRADLE** 

REMOVABLE DRIP TRAY

TRU-GRIND BURR TECH