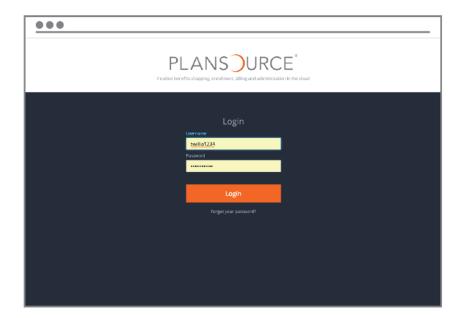

## Login Page

Enter your username and password.

**Username:** Your username is the first initial of your first name, up to the first six letters of your last name, and the last four digits of your SSN.

For example, if your name is Taylor Williams, and the last four digits of your SSN are 1234, your username would be twillia1234.

**Password:** Your initial password is your birthdate in the YYYYMMDD format.

So, if your birthdate is June 4, 1979, your password would be 19790604. The first time you log in, you will be prompted to change your password.