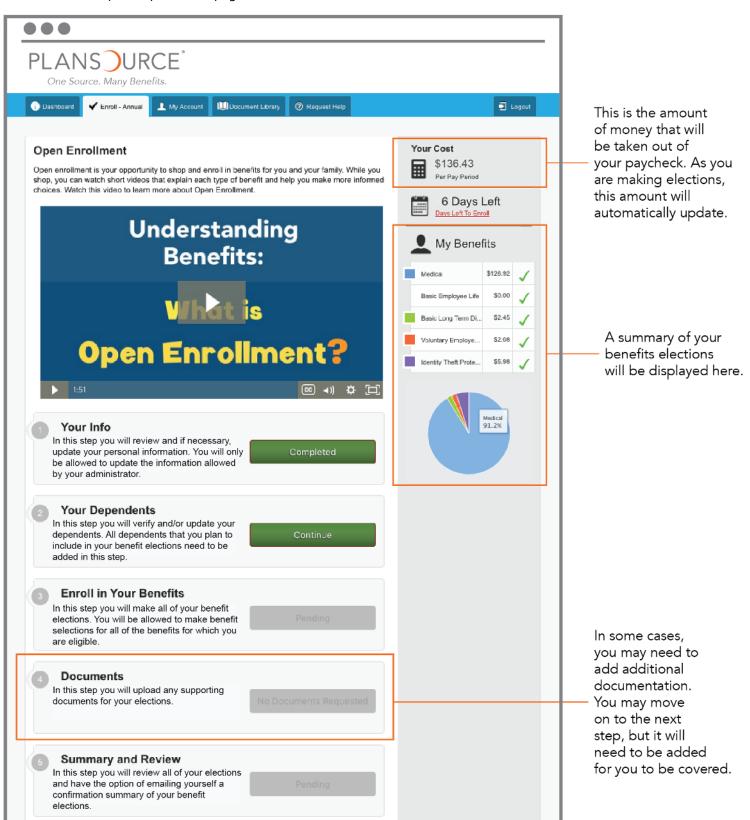

## **Enroll in Benefits**

Follow each step in the enrollment process from top to bottom. Each step will open a new page.