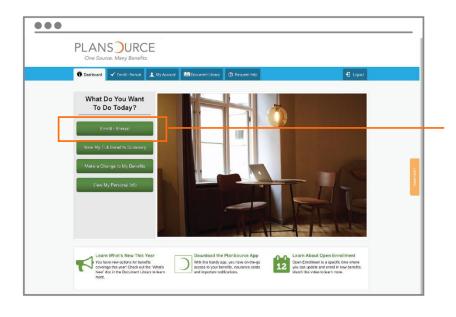

## **Open Enrollment Instructions**

To enroll in benefits, go to: <a href="https://www.plansource.com/login">www.plansource.com/login</a>.

## Login Page

Enter your username and password.



**Username:** Your username is the first initial of your first name, up to the first six letters of your last name, and the last four digits of your SSN.

For example, if your name is Taylor Williams, and the last four digits of your SSN are 1234, your username would be twillia1234.

**Password:** Your initial password is your birthdate in the YYYYMMDD format.

So, if your birthdate is June 4, 1979, your password would be 19790604. The first time you log in, you will be prompted to change your password.



## Dashboard

On the dashboard page, select "Enroll – Annual" to begin.



## **Enroll in Benefits**

Follow each step in the enrollment process from top to bottom. Each step will open a new page.