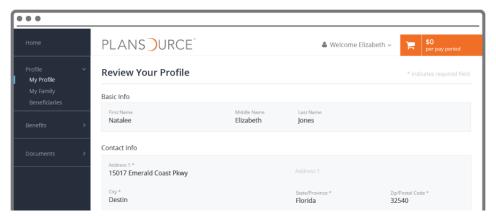

### **Profile**

First, you'll be asked to review and update your profile and ensure that all information listed about yourself and your family members is correct.