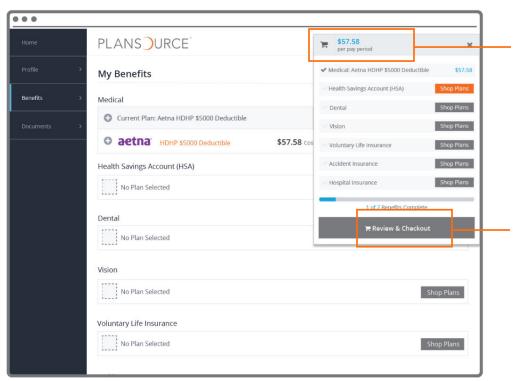

# **Shopping Cart**

The shopping cart displays a running total of your combined benefits costs and shows your progress. You will need to select or decline a plan in each benefit type before you can check out.

#### Checkout

To finalize your choices, click "Review and Checkout." You must complete the checkout process in order to be enrolled in benefits.