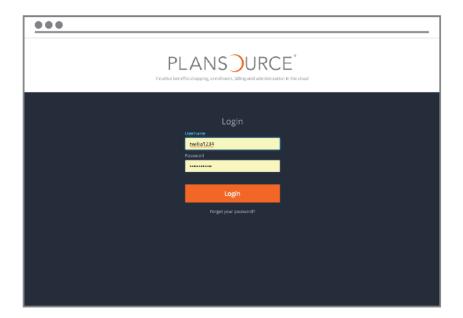

## **Login Page**

Enter your username and password.

**Username:** Your username is the first initial of your first name, up to the first six letters of your last name, and the last four digits of your SSN.

For example, if your name is Taylor Williams, and the last four digits of your SSN are 1234, your username would be twillia1234.

**Password:** Your initial password is your birthdate in the YYYYMMDD format.

So, if your birthdate is June 4, 1979, your password would be 19790604. The first time you log in, you will be prompted to change your password.