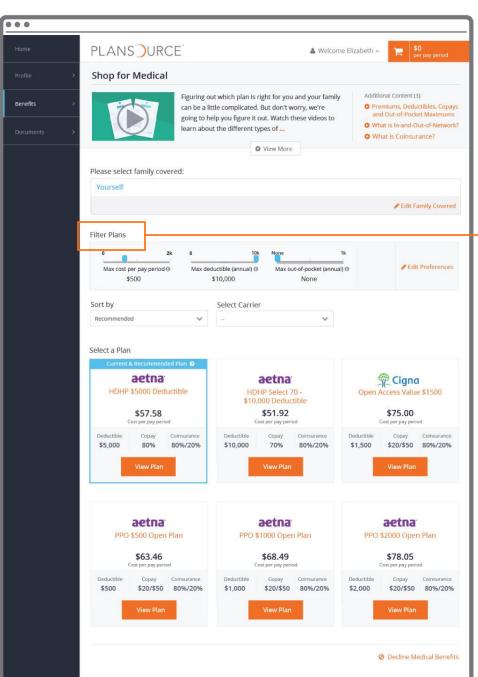

# **Shop for Benefits**

You can then begin shopping for benefits!

Educational material about the specific plan type is available at the top of the page.

#### Filter

If your company offers three or more plans, you'll be able to filter available plans based on a variety of criteria.

### **Plan Overview**

Plan choices are displayed on "cards," which provide a brief summary of what is included in the plan. Click a card to get more detail.

#### Plan Details

The plan detail page will give you information about each plan, including deductible, cost per pay period and projected costs.