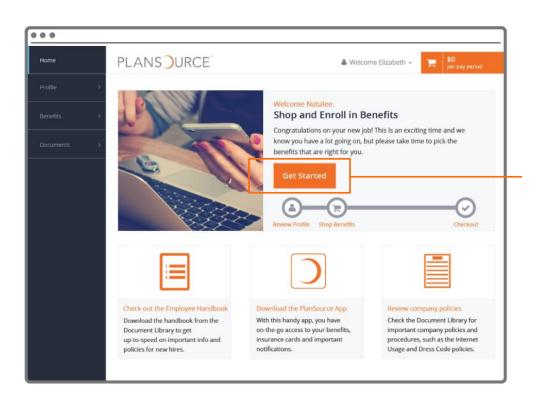

# **Open Enrollment Instructions**

To enroll in benefits, go to: www.plansource.com/login.

## **Login Page**

Enter your username and password.



**Username:** Your username is the first initial of your first name, up to the first six letters of your last name, and the last four digits of your SSN.

For example, if your name is Taylor Williams, and the last four digits of your SSN are 1234, your username would be twillia1234.

**Password:** Your initial password is your birthdate in the YYYYMMDD format.

So, if your birthdate is June 4, 1979, your password would be 19790604. The first time you log in, you will be prompted to change your password.



### Homepage

On the Homepage, click "Get Started" to begin.



# **Enroll in Benefits**



### **Profile**

First, you'll be asked to review and update your profile and ensure that all information listed about yourself and your family members is correct.



# **Shop for Benefits**

You can then begin shopping for benefits!

Educational material about the specific plan type is available at the top of the page.

#### Filter

If your company offers three or more plans, you'll be able to filter available plans based on a variety of criteria.

### **Plan Overview**

Plan choices are displayed on "cards," which provide a brief summary of what is included in the plan. Click a card to get more detail.





#### Plan Details

The plan detail page will give you information about each plan, includ