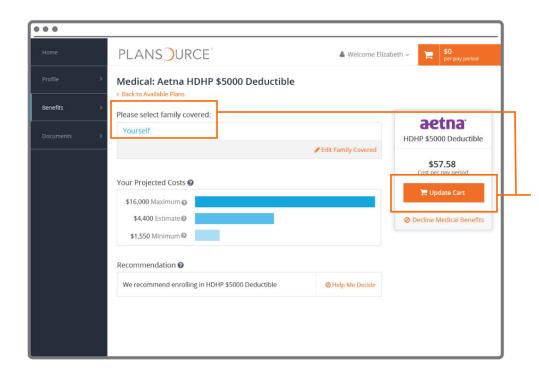

### **Plan Overview**

Plan choices are displayed on "cards," which provide a brief summary of what is included in the plan. Click a card to get more detail.

#### Plan Details

The plan detail page will give you information about each plan, including deductible, cost per pay period and projected costs.

#### Select Plan

To select a plan, indicate which family members are covered by clicking "edit family covered" and select the card for each family member you'd like to be on the plan.

Click "Update Cart" to choose the plan.